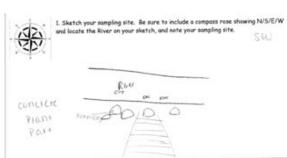

Location: Concrete Plant Park, Bronx River, NY

Area: Grassy

**Surrounding Land Use**: 100% Urban/Residential **Shoreline**: 80% Muddy; 19% Rocky; 1% Sandy;

Riprap

River Bottom: Muddy, sandy

Water: Choppy

**Plants**: No plants in water area. **Sampling Time**: 9:00-2:00PM