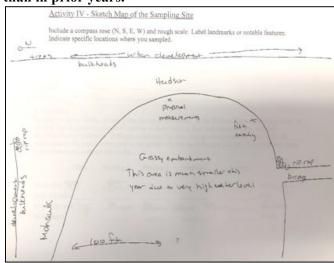

Overall site note: This location is above the head of tide so we measure depth and flow. This year the water level is much higher due to all the rain. The grassy embankment we normally work on is much smaller than in prior years.

**Location:** Pavilion at Pebbles Island Park at the confluence of the Hudson River and the Mohawk River, Waterford, NY

**Area:** park just north of the Troy dam at the pavilion, grassy embankment, rip rap

**Surrounding Land Use:** 75% grassy, 25%

riprap

**Sampling Site:** muddy and weedy bottom **Shoreline:** grassy vegetation, riprap,

muddy

Plants in area: 20% plants in the water

Water Depth: 6 feet

River Bottom description: muddy, weedy