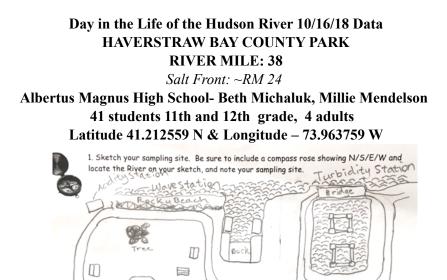

Location: Haverstraw Bay County Park, Village of Haverstraw, Rockland County, NY

G07200

6

Area: North Beach, dock/pier, grassy, forested, parking lot

Surrounding Land Use: 70% Forested; 20% Parkland; 10% Industrial/Commercial; 20% Urban/Residential; 15% Sampling Site: Small Beach, banks altered, large riprap, concrete bulkhead, covered in vegetation

Both rooms

Shoreline: 20% Muddy, 30% Sandy, 50% Rocky

River Bottom: Muddy, sandy, rocky

Plants in area: Waterchestnuts

Water: 5-18 inches, Choppy

| ITEM              | Time                                                                                                  | Re                                        | Comments                                                                                                                    |           |  |  |  |  |  |
|-------------------|-------------------------------------------------------------------------------------------------------|-------------------------------------------|-----------------------------------------------------------------------------------------------------------------------------|-----------|--|--|--|--|--|
| Physical          |                                                                                                       |                                           |                                                                                                                             |           |  |  |  |  |  |
|                   | 9:49 AM                                                                                               | 8.34 °C                                   | 47 °F                                                                                                                       |           |  |  |  |  |  |
| Air Temperature:  | 10:30 AM                                                                                              | 8.896 °C                                  | 48 °F                                                                                                                       |           |  |  |  |  |  |
|                   | 11:10 AM                                                                                              | 10.008 °C                                 | 50 °F                                                                                                                       |           |  |  |  |  |  |
| Wind Speed:       | 9:45 AM<br>11:10 AM                                                                                   | 7.9 knots<br>2.5 knots                    | Beaufort 1-2<br>Anemometer: 3.9 mps<br>14.04 km/hr                                                                          | Northwest |  |  |  |  |  |
| Weather Today:    | 9:50 AM Partly cloudy (26-50%), no rain                                                               |                                           |                                                                                                                             |           |  |  |  |  |  |
| Weather Previous: | Rain Monday, Ove                                                                                      |                                           |                                                                                                                             |           |  |  |  |  |  |
| Water Temperature | 9:55 AM                                                                                               | 16.2 °C 61.16 °F                          |                                                                                                                             |           |  |  |  |  |  |
|                   | 10:34 AM                                                                                              | 15.4 °C 59.72 °F                          |                                                                                                                             |           |  |  |  |  |  |
|                   | 11:23 AM                                                                                              | 17 °C                                     | 62.6 °F                                                                                                                     |           |  |  |  |  |  |
| Turbidity-        | 9:55 AM<br>10:35 AM<br>10:48 AM<br>9:55 AM<br>10:35 AM<br>10:48 AM<br>9:55 AM<br>10:35 AM<br>10:35 AM | 50 cm<br>40 cm<br>45 cm<br>24<br>33<br>26 | Secchi Disk<br>Secchi Disk<br>Long sight tube<br>Long sight tube<br>Long sight tube<br>Small sight tube<br>Small sight tube |           |  |  |  |  |  |