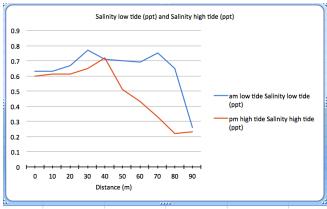

| Water<br>Temperature | Station 10 | 9:15 AM  | 16.15 °C    | 61.07<br>°F         | Hudson- 90<br>meters       |
|----------------------|------------|----------|-------------|---------------------|----------------------------|
|                      | Station 1  | 12:00 PM | 15.25 °C    | 59.45 <sub>°F</sub> | up Nyack Brook-<br>0 meter |
|                      | Station 2  | 12:00 PM | 15.6 °C     | 60.08 °F            | 10 meters                  |
|                      | Station 3  | 12:00 PM | 16.3 °C     | 61.34 °F            | 20 meters                  |
|                      | Station 4  | 12:00 PM | 16.1 °C     | 60.98 °F            | 30 meters                  |
| PM                   | Station 5  | 12:00 PM | 11.5 °C     | 52.7 °F             | 40 meters                  |
|                      | Station 6  | 12:00 PM | 17.4 °C     | 63.32 °F            | 50 meters                  |
|                      | Station 7  | 12:00 PM | 17.9 °C     | 64.22 °F            | 60 meters                  |
|                      | Station 8  | 12:00 PM | 18.45 °C    | 65.21 °F            | 70 meters                  |
|                      | Station 9  | 12:00 PM | 18.5 °C     | 65.3 °F             | 80 meters                  |
|                      | Station 10 | 12:00 PM | 17.6 °C     | 63.68 °F            | Hudson- 90 m               |
|                      | Station 10 | 9:15 AM  | 10 cm       | 03.00 1             | Main dock                  |
|                      |            | 9:15 AM  | 30 cm       |                     | Middle dock                |
|                      |            | 9:15 AM  | 30 cm       |                     | Boat dock                  |
| Turbidity            | - Secchi   | 9:15 AM  | 23.33 cm    |                     | Average                    |
| Turbiuny             | - Seceni   | 12:00 PM | 20 cm       |                     | Main dock                  |
|                      |            | 12:00 PM | 38.5 cm     |                     | Middle dock                |
|                      |            | 12:00 PM | 35 cm       |                     | Boat dock                  |
|                      |            | 12:00 PM | 31.17       |                     | Average                    |
|                      |            |          | Chemical    |                     | Up Nyack                   |
|                      | Station 1  | 9:15 AM  | 0.63 ppt TS | 630 ppm TS          | Brook- 0 meter             |
|                      | Station 2  | 9:15 AM  | 0.63 ppt TS | 630                 | 10 meters                  |
|                      | Station 3  | 9:15 AM  | 0.67 ppt TS | 670                 | 20 meters                  |
|                      | Station 4  | 9:15 AM  | 0.77 ppt TS | 770                 | 30 meters                  |
|                      | Station 5  | 9:15 AM  | 0.71 ppt TS | 710                 | 40 meters                  |
|                      | Station 6  | 9:15 AM  | 0.7 ppt TS  | 700                 | 50 meters                  |
|                      | Station 7  | 9:15 AM  | 0.69 ppt TS | 690                 | 60 meters                  |
|                      | Station 8  | 9:15 AM  | 0.75 ppt TS | 750                 | 70 meters                  |
|                      | Station 9  | 9:15 AM  | 0.65 ppt TS | 650                 | 80 meters                  |
| Salinity-            | Station 10 | 9:15 AM  | 0.26 ppt TS | 260                 | Hudson- 90 m               |
| meter                | Station 1  | 12:00 PM | 0.6 ppt TS  | 600                 | Up Nyack<br>Brook- 0 meter |
|                      | Station 2  | 12:00 PM | 0.61 ppt TS | 610                 | 10 meters                  |
|                      | Station 3  | 12:00 PM | 0.61 ppt TS | 610                 | 20 meters                  |
|                      | Station 4  | 12:00 PM | 0.65 ppt TS | 650                 | 30 meters                  |
|                      | Station 5  | 12:00 PM | 0.72 ppt TS | 720                 | 40 meters                  |
|                      | Station 6  | 12:00 PM | 0.51 ppt TS | 510                 | 50 meters                  |
|                      | Station 7  | 12:00 PM | 0.43 ppt TS | 430                 | 60 meters                  |
|                      | Station 8  | 12:00 PM | 0.33 ppt TS | 330                 | 70 meters                  |
|                      | Station 9  | 12:00 PM | 0.22 ppt TS | 220                 | 80 meters                  |
|                      | Station 10 | 12:00 PM | 0.23 ppt TS | 230                 | Hudson- 90 m               |