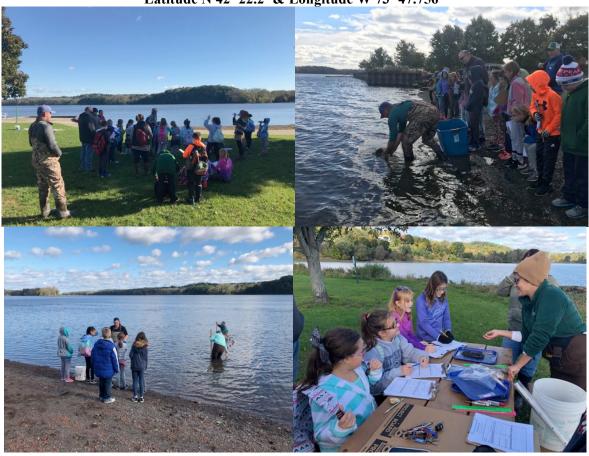

## Day in the Life of the Hudson River 10/16/18 Data COXSACKIE RIVERFRONT PARK

Coxsackie, NY RIVER MILE: 123

Salt Front: ~RM 24

Coxsackie Elementary School-20 students 4<sup>th</sup> grade, 8 adults Jen Rausch, Coxsackie E.S.

Latitude N 42° 22.2' & Longitude W 73° 47.756"

Location: River front park
Area: Parking area, cement boat
launch, fishing and grassy picnic area
Surrounding Land Use: 15%
forested, 65% boat launch, parking
park

Sampling Site: Off the boat launch Shoreline: RipRap (large rocks),

metal bulkheads

Plants in area: No visible plants in

water

River Bottom description: muddy,

rocky

Other: Few seagulls

lot,