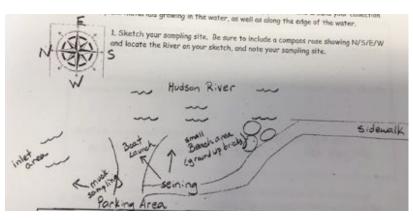

Latitude N 42° 22.2' & Longitude W 73° 47.756"

Location: River front park
Area: Parking area, cement boat
launch, fishing and grassy picnic area
Surrounding Land Use: 15%
forested, 65% boat launch, parking
park

Sampling Site: Off the boat launch Shoreline: RipRap (large rocks),

metal bulkheads

Plants in area: No visible plants in

water

River Bottom description: muddy,

rocky

Other: Few seagulls

lot,