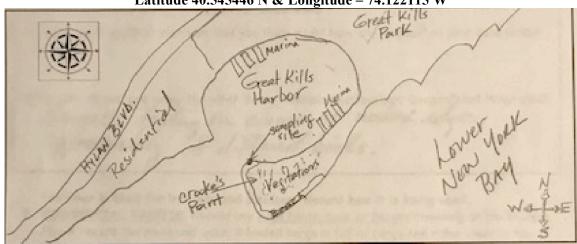

Steve Stan

Latitude 40.545446 N & Longitude – 74.122115 W

Location: Great Kills Gateway National Recreation Area, Staten Island, New York

Area: Open Beach

Surrounding Land Use: 30% Beach (urban park); 70% Forested

Sampling Site: Beach and riprap, sandy and rocky.

River Bottom: Sandy and muddy Shoreline: 80% Sandy; 20% Muddy Plants in area: 20% seaweed

Water: 80 cm deep

| ITEM               | Time                                                           | Reading                       |               | Comments                      |  |
|--------------------|----------------------------------------------------------------|-------------------------------|---------------|-------------------------------|--|
| Physical           | •                                                              |                               |               |                               |  |
| Air Temperature    | 11:01 AM                                                       | 14.5 ° C                      | 58.4 ° F      |                               |  |
| _                  | 11:51 AM                                                       | 17.8 ° C                      | 62.7 ° F      |                               |  |
| Wind Speed:        | 11:51 AM                                                       | Beaufort 2                    | 6 m/s         | East                          |  |
| Weather today      | 10:45 AM Overcast (100%); 11:30 AM Rain; 5 minutes of sprinkle |                               |               |                               |  |
| Weather the past 3 |                                                                |                               |               | -                             |  |
| days:              |                                                                |                               |               |                               |  |
| Tides- Tide stick  | Time                                                           | Rising, Falling,<br>Unchanged | Height (cm)   | Rate of Tidal Change (cm/min) |  |
|                    | 10:45 AM                                                       | Falling                       | 80 cm         | NA                            |  |
|                    | 12:00 PM                                                       | Falling                       | 150 cm        | 0.93 cm/min                   |  |
| Current-           | cm/second                                                      | Knots                         | North/South   | Ebb/Flood/Still               |  |
|                    | NA                                                             | NA                            | North         | Flood                         |  |
| Water              | Time                                                           | ° С                           | ° F           | Average                       |  |
| Temperature        |                                                                |                               |               |                               |  |
|                    | 11:03 AM                                                       | 16°C, 13°C, 15°               | 61° F, 55° F, | 14.75 ° C, 58.75 ° F          |  |
|                    | 11:35 AM                                                       | C                             | 59° F         | 15.5° C, 60° F                |  |
|                    | 11:48 AM                                                       | 16° C, 15° C,                 | 61° F, 59° F, |                               |  |
|                    |                                                                | 15.5° C                       | 60° F         |                               |  |
|                    |                                                                | 16 ° C                        | 61 ° F        |                               |  |
| Turbidity - long   | 11:35 AM                                                       | 25.2 cm, 25.3 cm, 19.2 cm     |               | Brown, muddy                  |  |
| sight tube         |                                                                | Avg: 25.23 cm                 |               |                               |  |
| Chemical           |                                                                |                               |               |                               |  |