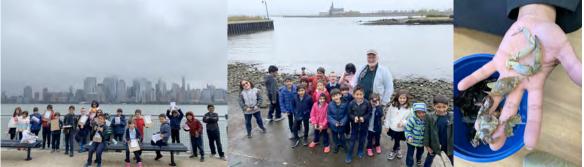

## Day in the Life of the Hudson River 10/22/19 MORRIS CANAL BASIN, NEW JERSEY RIVER MILE: 0.5 Salt Front: ~ RM 53 Hudson Montessori School- Grace Sanvictores 88 students, 6 adults, 1-6<sup>th</sup> grade Latitude 40.707725 N & Longitude – 74.03447 W

**Location:** Morris Canal Basin, Jersey City, Hudson County, New Jersey **Area**: Walking and fishing pier along a developed area, walkway with railings, water's edge is rocky

Surrounding Land Use: 100% Industrial

**Sampling Site:** Waterfront pier jutting out along the water front surrounding a canal inlet, walk down to the water to a rocky shoreline. **Shoreline**: 100% Rocky

| ITEM                              | Time      | Reading                       |                   | Comments                                                   |  |  |
|-----------------------------------|-----------|-------------------------------|-------------------|------------------------------------------------------------|--|--|
| Physical                          |           | ·                             |                   |                                                            |  |  |
| Air Temperature                   | NR        |                               |                   |                                                            |  |  |
| Wind Speed:                       | NR        |                               |                   |                                                            |  |  |
| Weather today                     | NR        |                               |                   |                                                            |  |  |
| Weather the past 3 days:          | NR        |                               |                   |                                                            |  |  |
| Tides-                            | Time      | Rising, Falling,<br>Unchanged | Height (cm)       | Rate of Tidal<br>Change (cm/min)                           |  |  |
|                                   | NR        |                               |                   |                                                            |  |  |
| Current-                          | cm/second | North/South                   | Ebb/Flood/Still   | Comments                                                   |  |  |
|                                   | NR        |                               |                   |                                                            |  |  |
| Water Temperature                 | NR        |                               |                   |                                                            |  |  |
| <i>Turbidity-</i> long sight tube | 9:18 AM   | 45 cm                         | I                 |                                                            |  |  |
| Chemical                          |           |                               |                   |                                                            |  |  |
| Salinity- Hydrometer              | Time      | Chloride ppm Cl <sup>-</sup>  | Total Sal. ppm    |                                                            |  |  |
|                                   | 9:18 AM   |                               | 20000             |                                                            |  |  |
| <i>DO</i> –                       | Time      | Тетр                          | ppm DO            | % saturation                                               |  |  |
|                                   | NR        |                               |                   |                                                            |  |  |
| pH –                              | 9:18 AM   | 5-6                           |                   | *Seems low                                                 |  |  |
| Fish                              | Number    | Name                          | Length of longest |                                                            |  |  |
|                                   | 1         | White Perch                   |                   | *Educator<br>caught a white<br>perch on site<br>before the |  |  |