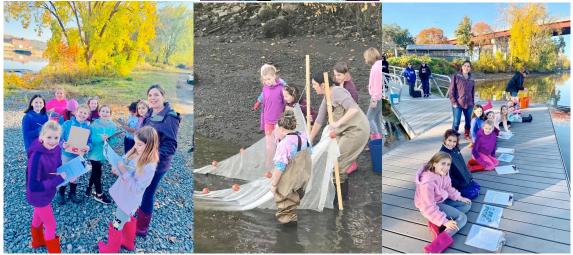

Location: Hudson Shores Park, Watervleit, Albany County, NY

**Area**: Rowing dock at park on the river's edge

Surrounding Land Use: 10% Beach at low tide; 70% Park/Parking area; 20% Planted/Forested (across from

the river); 100% Industrial/Commercial.

Sampling Site: Fishing launch, dock, parking lot, rocky, trees, bushes. Noisy from the highway

Shoreline: Rocky and muddy, vegetation, riprap

River Bottom: Sand, mud, rocky

Water depth: 8+ feet

Plants in area: No plants in water area

| ITEM               | Time    | Reading    |            | Comments |  |  |  |
|--------------------|---------|------------|------------|----------|--|--|--|
| Physical           |         |            |            |          |  |  |  |
| Air Temperature    | 4:42 PM | 15 °C      | 57 °F      |          |  |  |  |
| Wind Speed:        | 4:47 PM | Beaufort 3 | 13.1 knots |          |  |  |  |
| Anemometer         |         |            |            |          |  |  |  |
| Weather today      | NR      |            |            |          |  |  |  |
| Weather the past 3 | NR      |            |            |          |  |  |  |
| days:              |         |            |            |          |  |  |  |

| Tides-                      | Time                                                                                                                                                                                                                                                                        | Rising, Falling,<br>Unchanged | Height (cm)       | Rate of Tidal<br>Change (cm/min) |  |
|-----------------------------|-----------------------------------------------------------------------------------------------------------------------------------------------------------------------------------------------------------------------------------------------------------------------------|-------------------------------|-------------------|----------------------------------|--|
| NR                          |                                                                                                                                                                                                                                                                             |                               |                   |                                  |  |
| Current-                    | cm/second                                                                                                                                                                                                                                                                   | Knots                         | North/South       | Ebb/Flood/Still                  |  |
| 4:20 PM                     | 32                                                                                                                                                                                                                                                                          |                               |                   |                                  |  |
| Water Temperature           | 5:28 PM                                                                                                                                                                                                                                                                     | 9.5 °C                        |                   |                                  |  |
| Turbidity - long sight tube | 5:09 PM                                                                                                                                                                                                                                                                     | 15 cm                         |                   |                                  |  |
| Chemical                    |                                                                                                                                                                                                                                                                             |                               |                   |                                  |  |
| Salinity-                   | Time                                                                                                                                                                                                                                                                        | Chloride ppm Cl               | Total Sal. Ppm    |                                  |  |
|                             |                                                                                                                                                                                                                                                                             |                               |                   |                                  |  |
| DO – drop count kit         | Time                                                                                                                                                                                                                                                                        | Тетр                          | ppm DO            | % saturation                     |  |
|                             | 5:28 PM                                                                                                                                                                                                                                                                     | 9.5 °C                        | 13 ppm            | 115%                             |  |
| pH – color match test       | 5:38 PM                                                                                                                                                                                                                                                                     | 7.5                           |                   |                                  |  |
| Fish                        | Number                                                                                                                                                                                                                                                                      | Name                          | Length of longest |                                  |  |
| Seine                       | 2                                                                                                                                                                                                                                                                           | Banded Killifish              | 6 cm              |                                  |  |
| Fish Totals                 | TOTAL: 2                                                                                                                                                                                                                                                                    | Diversity: 1                  |                   |                                  |  |
| Observations                | The girls loved this experience. And were engaged the whole time. The best moment of our evening was when we caught 2 fish in the seine net. My co-leader who is not an outdoors girl, screamed, "I need hand sanitizer!" She ran for the car and returned with her purell! |                               |                   |                                  |  |