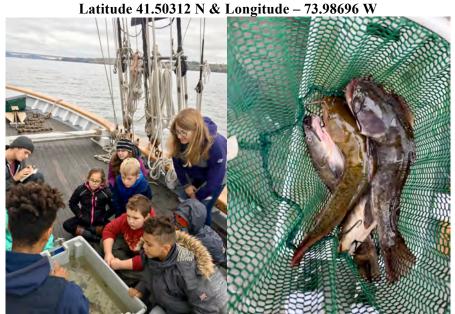

|                                | 2:45 PM   |                           | 14, 15, 15, Avg: 15.6 ° C |                |  |  |  |
|--------------------------------|-----------|---------------------------|---------------------------|----------------|--|--|--|
|                                | 3:10 PM   | 58, 58, 59, Avg: 58.3 ° F |                           |                |  |  |  |
|                                | 3:35 PM   | 58, 59, 59, Avg: 58.6 ° F | 14, 15, 15, Avg: 15.3 ° C |                |  |  |  |
| Turbidity- long sight          | 3:35 PM   | >60, >60, >65 Avg: 61 cn  | n                         |                |  |  |  |
| tube                           |           |                           |                           |                |  |  |  |
| Chemical                       |           |                           |                           |                |  |  |  |
| Salinity- Quantabs             | Time      | Quantab Units             | Total Sal. Ppm            |                |  |  |  |
|                                | 2:45 PM   | 1.2, 1.3, 1.3             | Below Detection           |                |  |  |  |
| <b>DO</b> – drop count kit     | Time      | Тетр                      | ppm DO                    | % saturation   |  |  |  |
|                                | 2:59 PM   | 12 ° C                    | 9 ppm                     |                |  |  |  |
| <b>pH</b> – indicator solution | 2:30 PM   | 7.5, 7.5, 7.5             |                           |                |  |  |  |
| Biological                     |           |                           |                           |                |  |  |  |
| Fish                           | Number    | Name                      | Length of longest         |                |  |  |  |
| Trawl at 2:07 PM               | 1         | American Eel              | 38 cm                     |                |  |  |  |
|                                | 1         | Yellow Bullhead           | 23 cm                     |                |  |  |  |
|                                | 4         | White Catfish             | 13 cm                     |                |  |  |  |
|                                | 30        | Hogchoker                 | 11.5 cm                   |                |  |  |  |
| Fish Totals                    | TOTAL: 36 | Diversity: 4              |                           |                |  |  |  |
| Macroinvertebrates             | Number    | Name                      | Length of longest         |                |  |  |  |
|                                | 1         | Blue Crab                 | Male                      |                |  |  |  |
| Macroinvertebrate Totals       | TOTAL: 1  | Diversity: 1              |                           |                |  |  |  |
| Sediment Core                  | Time      | Oxid Top                  | Grain Size                | Other Features |  |  |  |
|                                | NA        |                           |                           |                |  |  |  |
| Boats                          | Time      | Name/Color                | North/South               | Loaded/Light   |  |  |  |
| Commercial                     | 2:36 PM   |                           | North                     | Light          |  |  |  |
| Commercial                     | 2:51 PM   |                           | North                     | Light          |  |  |  |
| Commercial                     | 3:17 PM   |                           | North                     | Light          |  |  |  |
| Observations                   |           | •                         | •                         | -              |  |  |  |
|                                |           |                           |                           |                |  |  |  |