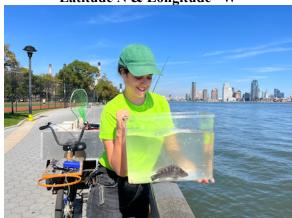

| Water Temperature-                      | 10:00 A  |              |         |               |                           | 8°F       |           |                   |                |
|-----------------------------------------|----------|--------------|---------|---------------|---------------------------|-----------|-----------|-------------------|----------------|
|                                         | 12:30 PM |              | 21°C    |               | _                         | 9.8°F     |           |                   |                |
|                                         | 12:47 PN |              | 21°C    |               | 6                         | 9.8°F     |           |                   |                |
| Turbidity- Secchi Disk                  |          |              | 85.3 cm |               |                           |           |           |                   |                |
| (cm)                                    | 12:48 PN | PM 80.6 cm   |         |               |                           |           |           |                   |                |
| Long Sight Tube (120 cm)                | 9:45 AM  | :45 AM 85 cm |         |               |                           |           |           |                   |                |
|                                         |          |              |         | Che           | mical                     |           |           |                   |                |
| Standardized Salinity-<br>Refractometer |          |              |         | 23,000        | ppm                       |           | 23 ppt    |                   |                |
| Student Salinity- Hydro                 | meter    | 9:45 AM      |         | 22,000 ppm    |                           | 22 ppt    |           |                   |                |
| • •                                     |          | 10:00 AM     |         | 22,000 ppm    |                           | 22 ppt    |           |                   |                |
|                                         |          | 12:47 PM     |         | 21,500 ppm    |                           | 21.5 ppt  |           |                   |                |
| <b>DO</b> – Chemets Kit                 |          | Time         |         | Тетр          |                           | ppm DO    |           | % saturation      |                |
|                                         |          | 10:00 AM     |         | 20°C          |                           | 6 ppm     |           | 65%               |                |
|                                         |          | 10:25 AM     |         |               |                           | 6 ppm     |           |                   |                |
|                                         |          | 12:30 PM     |         |               |                           | 6 ppm     |           |                   |                |
|                                         |          | 12:55        | 5 PM    |               |                           |           | 7 ppm     |                   |                |
| <b>pH</b> – pH Pen                      |          | 10:00        | AM      | 7.7           |                           |           |           |                   |                |
|                                         |          | 12:47        | PM      | 7.9           |                           |           |           |                   |                |
| Meter/Probe                             |          | 10:00        | AM      | 7.6           |                           |           |           |                   |                |
|                                         |          |              |         | Biol          | logical                   |           |           |                   |                |
| Fish- Rod & Reel                        |          | Numl         | ber     | Name          |                           | Length of | longest   | Notes             |                |
| 12:00 PM-1:15 PM                        |          |              | 2       | Black Seabass |                           | 19 cm     |           | 15.25 cm smallest |                |
| Fish Totals                             |          | TOT          | AL: 2   | Diversity: 1  |                           |           |           |                   |                |
| Macroinvertebrates                      |          | Numl         | ber     | Name          |                           | Length of | longest   |                   |                |
|                                         |          |              |         |               |                           |           |           |                   |                |
| <b>Macroinvertebrate Totals</b>         |          | TOT          | AL: 0   | Diversity: 0  |                           |           |           |                   |                |
| Sediment Core -NR                       |          | Time         |         | Oxid<br>Top   | H <sub>2</sub> S<br>Smell | Oil       | Grain Siz | e                 | Other Features |
| <u> </u>                                |          |              |         |               |                           |           |           |                   |                |