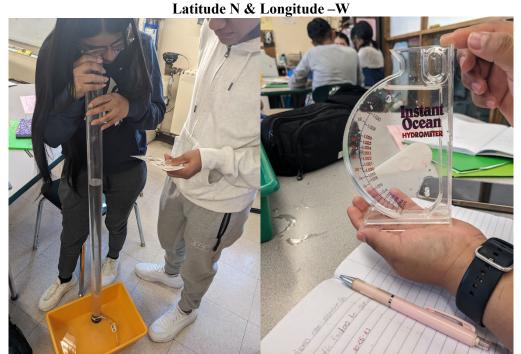

For this year since the students did not have a bus the principal brought water to the students in the AM

| ITEM                                  | Time    | ime Reading    |                               |            |             |             | Comments |                 |              |
|---------------------------------------|---------|----------------|-------------------------------|------------|-------------|-------------|----------|-----------------|--------------|
| Physical Physical                     |         |                |                               |            |             |             |          |                 |              |
| Air Temperature-NR                    |         | ° C            |                               |            |             | ° F         |          |                 |              |
| Wind Speed: NR                        |         | Anemon         |                               | neter      |             | Beaufort    |          | Direction       |              |
| Weather today                         | 6:00 AM |                |                               |            |             | No Rain     |          |                 |              |
| Weather the past 3 days: NR           |         |                |                               |            |             |             |          |                 |              |
| Tides- NR                             | Time    |                | Rising, Falling,<br>Unchanged |            | Height (cm) |             |          |                 |              |
| Current- NR                           | Time    |                | Cm/sec                        |            | Knots       | North/South |          | Ebb/Flood/Slack |              |
| Water Temperature-                    | 6:00 AM |                | 20°C                          |            | 68°F        |             |          |                 |              |
| Turbidity- Long Sight Tube (120 cm)   | 6:00 A  | 6:00 AM 120 cm |                               |            |             |             |          |                 |              |
| , , , , , , , , , , , , , , , , , , , |         |                |                               |            | Chemica     | l           |          |                 |              |
| Student Salinity- Hydrometer          |         | 6:00           | AM                            | 26,000 ppm |             |             | 26 ppt   |                 |              |
| DO – NR                               |         | Time           | ime                           |            | пр          |             | ppm D0   | )               | % saturation |
| pH – Color Match Kit 6                |         | 6:00           | AM 7                          |            |             |             |          |                 |              |
| Biological-Did not Fish               |         |                |                               |            |             |             |          |                 |              |