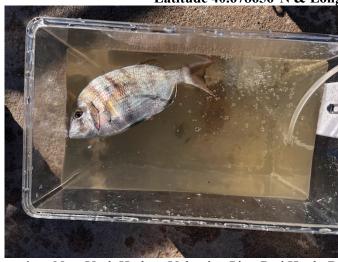

| Macroinvertebrates                 | Number               | Name                 |        | Length of longest |                   |                  |
|------------------------------------|----------------------|----------------------|--------|-------------------|-------------------|------------------|
| Fish Totals                        | TOTAL: 2             | Diversity: 2         |        |                   |                   |                  |
| 10.00 AW-10.10 AW                  | 1                    | Atlantic Menhaden    |        |                   |                   |                  |
| Cage 10:00 AM-10:10 AM             | 1                    | Porgy (scup)         |        |                   |                   |                  |
| Fish- Seine (1 Haul) & Oyster      | Number               | Name                 |        |                   | Length of longest | Notes            |
|                                    | T                    |                      | ogical |                   | -                 |                  |
|                                    | 10:23 AW             |                      | ogical |                   |                   |                  |
|                                    | 10:15 AM             | 7                    |        |                   |                   |                  |
| <b>pH</b> – Color Match Test Kit   | 10:05 AM             | 7                    |        |                   |                   |                  |
| "H Cala Martal Tant V'             | 10:30 AM<br>10:05 AM | 20°C                 |        |                   | 6 ppm             | 65%              |
|                                    | 10:20 AM             | 24°C                 |        |                   | 5 ppm             | 60%              |
|                                    |                      |                      |        |                   | 6 ppm             |                  |
| <b>DO</b> – Lamotte Drop Count Kit | 10:10 AM             | Temp<br>22°C         |        |                   | ppm DO            | % saturation 65% |
| DO Lamatta Duan Count Vit          | Time                 |                      | ррш    |                   | 21.3 ppt          | 0/ agtamation    |
| Student Salinity- Hydrometer       | 10:10 AM<br>10:20 AM | 22,000 j<br>21,300 j |        |                   | 22 ppt            |                  |