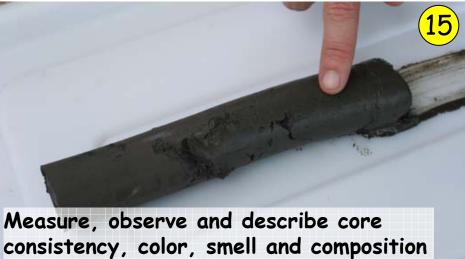

## Taking Sediment Samples

Describe carefully as samples vary depending on site