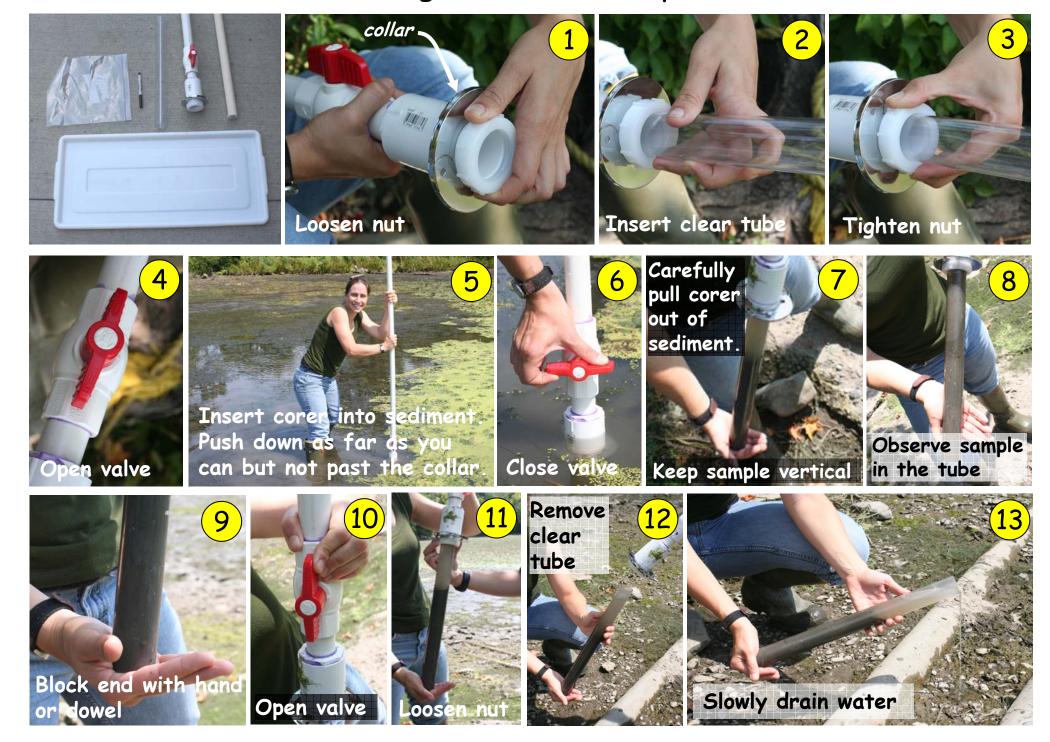

## Taking Sediment Samples









## To submit sample for analysis:





Submit completed Sediment Grab Log with other sampling results

| GREE BY            | Nin Name<br>LATTICE |             | 10/2/07<br>10/2/07 | CHOICE &                                                 |                                  |         |
|--------------------|---------------------|-------------|--------------------|----------------------------------------------------------|----------------------------------|---------|
|                    |                     |             |                    |                                                          |                                  | tret    |
| (1)5               |                     |             |                    | 42,72