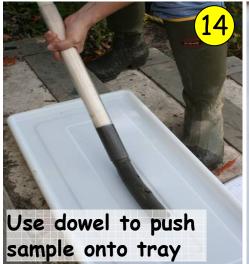

## Taking Sediment Samples









## To submit sample for analysis:





Submit completed Sediment Grab Log with other sampling results

| GREE BY            | Nin Name<br>LATTICE |             | 10/2/07<br>10/2/07 | CHOICE &                                                 |                                  |         |
|--------------------|---------------------|-------------|--------------------|----------------------------------------------------------|----------------------------------|---------|
|                    |                     |             |                    |                                                          |                                  | tret    |
| (1)5               |                     |             |                    | 42,72                                                    |